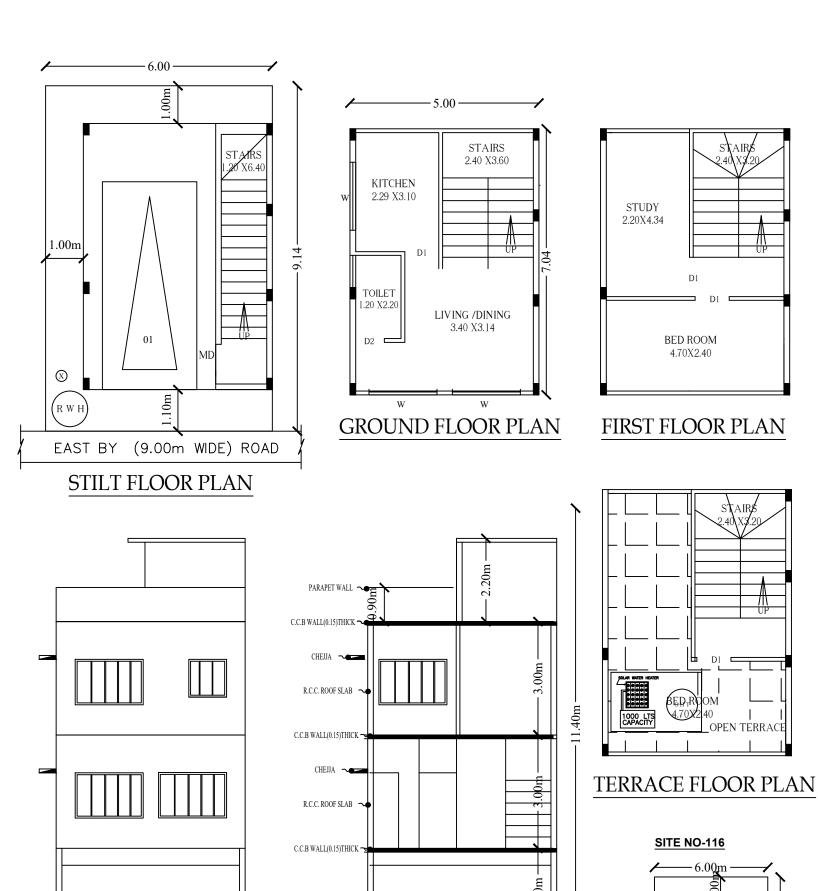

SECTION @ X-X'

SITE PLAN (scale - 1:100)

# Disale LICE/CLIDLICE Data:

| Block USE/SUBUSE Details |             |                             |                        |                            |  |  |  |  |
|--------------------------|-------------|-----------------------------|------------------------|----------------------------|--|--|--|--|
| Block Name               | Block Use   | Block SubUse                | Block Structure        | Block Land Use<br>Category |  |  |  |  |
| A (B)                    | Residential | Plotted Resi<br>development | Bldg upto 11.5 mt. Ht. | R                          |  |  |  |  |

FRONT ELEVATION

### Paguired Parking (Table 7a)

| Required Faiking(Table Ta) |             |                             |          |       |       |            |